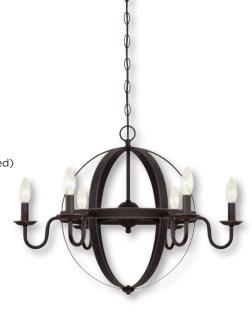

# **Brixton 6 Light Chandelier**

Item Number 63033

## Specifications

- Oil Rubbed Bronze Finish with Highlights
- Diameter: 25 in.
- Height: 18.03 in.
- Chain: 36 in.
- Cord: 60 in.
- Use (6) Candelabra (E26) Base Lamps, 40 Watt Maximum (not included)
- For Indoor Use