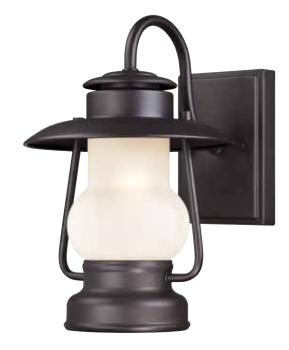

# 1 Light Outdoor Wall Lantern

Item Number 62042

#### Specifications

- Weathered Bronze Finish on Steel
- Frosted Glass
- Height: 11.22 in.
- Width: 7.67 in.
- Extends: 9.84 in.
- Height from Center of Outlet Box: 4.72 in.
- Back Plate: Height: 5.98 in. Width: 4.49 in.
- Use (1) Medium (E26) Base Lamp, 60 Watt Maximum (not included)