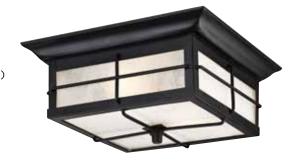

# 2 Light Outdoor Flush

Item Number 62048

### Specifications

- Textured Black Finish on Steel
- Frosted Seeded Glass
- Height: 4.6 in.
- · Square: 11 in.
- Use (2) Medium (E26) Base Lamps, 60 Watt Maximum (not included)