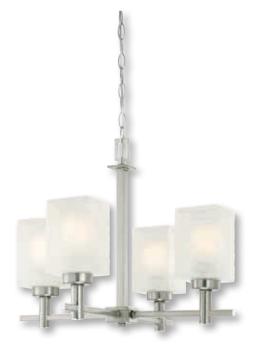

# Ingram 4 Light Chandelier

Item Number 63024

## Specifications

- Brushed Nickel Finish
- Wavy White Glazed Glass
- Diameter: 19.41 in.
- Height: 15.98 in.
- Chain: 36 in.
- Cord: 60 in.
- Use (4) Medium (E26) Base Lamps, 60 Watt Maximum (not included)
- For Indoor Use