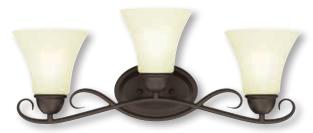

# Dunmore 3 Light Wall

## Item Number 63069

### Specifications

- Oil Rubbed Bronze Finish
- Frosted Glass
- Width: 23.46 in.
- Height: 9.57 in.
- Extends: 7.5 in.
- Use (3) Medium (E26) Base Lamps, 60 Watt Maximum (not included)
- Can be installed up or down.
- For Indoor Use