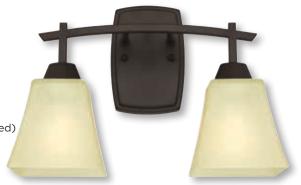

# Midori 2 Light Wall

Item Number 63074

## Specifications

- Oil Rubbed Bronze Finish
- Amber Linen Glass
- Width: 14.96 in.
- Height: 10.71 in.
- Extends: 7.09 in.
- Use (2) Medium (E26) Base Lamps, 60 Watt Maximum (not included)
- Can be installed up or down.
- For Indoor Use