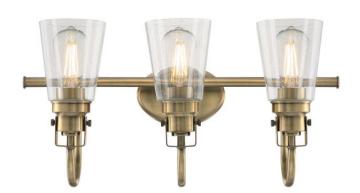

## SPECIFICATION SHEET

Item Number 6334000

Ashton

3 Light Wall Fixture Antique Brass Finish Clear Seeded Glass

## **Specifications**

Height: 11.93"Width: 24.02"Extends: 8.66"

• Back Plate: H: 4.49" W: 6.93"

• Use (3) Medium (E26) Base Lamps,

60 Watt Maximum

• Can be installed up or down