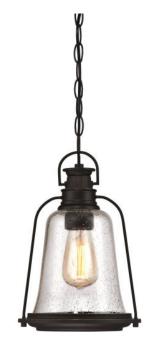

## SPECIFICATION SHEET

Item Number 6339900

Pendant Oil Rubbed Bronze Finish with Highlights Clear Seeded Glass

## Specifications

Height: 12.25"Diameter: 8.25"

• Chain: 36"

• Adjustable Cord: 60" max.

• Use (1) Medium (E26) Base Lamp, 60 W Maximum

Brynn