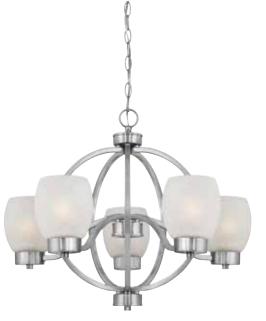

## Karah 5 Light Chandelier Item Number 63412

#### Specifications

- Brushed Nickel Finish
- White Linen Glass
- Diameter: 23 in.
- Height: 18 in.
- Chain: 36 in.
- Cord: 60 in.
- Use (5) Medium (E26) Base Lamps, 60 Watt Maximum (not included)
- For Indoor Use