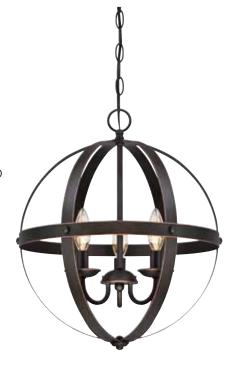

# Stella Mira 3 Light Pendant

## Item Number 63418

### Specifications

- Oil Rubbed Bronze Finish with Highlights
- Diameter: 15.04 in.
- Height: 17.28 in.
- Chain: 36 in.
- Cord: 60 in.
- Use (3) Candelabra (E12) Base Lamps, 40 Watt Maximum (not included)
- For Indoor Use