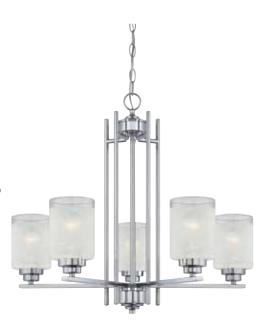

## Hansen 5 Light Chandelier Item Number 63441A

#### Specifications

- Chrome Finish
- White Linen Glass with Translucent Band
- Diameter: 24.21 in.
- Height: 21.5 in.
- Chain: 36 in.
- Cord: 60 in.
- Use (5) Medium (E26) Base Lamps, 60 Watt Maximum (not included)
- For Indoor Use