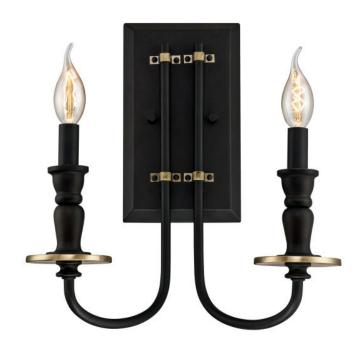

## **SPECIFICATION SHEET**

Item Number 6350 100

2 Light Wall Oil Rubbed Bronze Finish with Antique Brass Accents

# Specifications

Height: 14.33"Width: 13.23"Extends: 7.24"

• Back Plate: H: 9.45" W: 5.51"

• Use (2) Candelabra (E12) Base Lamps,

40 Watt Maximum