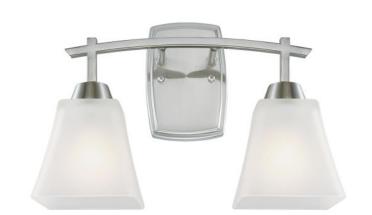

## **SPECIFICATION SHEET**

Item Number 6573500

Midori

2 Light Wall Fixture Brushed Nickel Finish Frosted Glass

## **Specifications**

Height: 10.75"Width: 15"Extends: 7"

• Back Plate: H: 6.69" W: 4.53"

• Use (2) Medium (E26) Base Lamps,

60 Watt Maximum

• Can be installed up or down