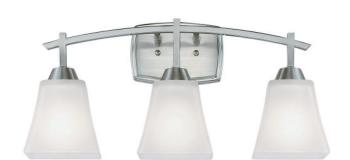

## SPECIFICATION SHEET

Item Number 6573600

Midori

3 Light Wall Fixture Brushed Nickel Finish Frosted Glass

## **Specifications**

Height: 10 "Width: 20.75"Extends: 7"

• Back Plate: H: 4.53" W: 6.69"

• Use (3) Medium (E26) Base Lamps,

60 Watt Maximum

• Can be installed up or down