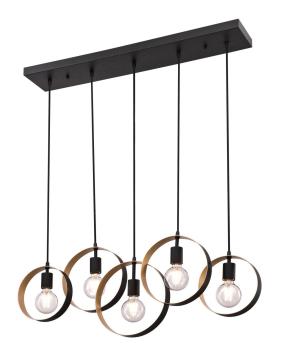

## Item Number 6575700

5 Light Chandelier Matte Black Finish with Textured Gold Accents

## Specifications

- Height: 13.50"
- Width: 34"
- Depth: 6.25"
- Adjustable Cord: 50" max.
- Use (5) Medium (E26) Base Lamps, 60 Watt Maximum