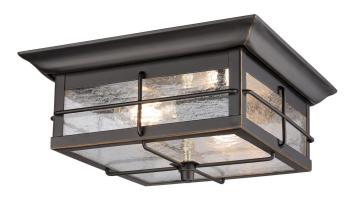

# Orwell

11 in. 2-Light Flush Oil Rubbed Bronze Finish with Highlights Clear Seeded Glass

#### Specifications

- Height: 4.50"
- Square: 11"
- Use (2) Medium (E26) Base Lamps, 60 Watt Maximum