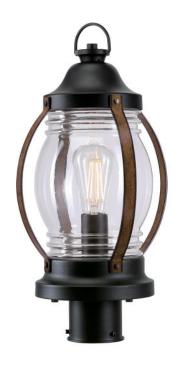

## **SPECIFICATION SHEET**

Item Number 6578800

Post Top Fixture Textured Black and Barnwood Finish Clear Glass

## **Specifications**

Height: 18.50"Diameter: 9.50"

• Use (1) Medium (E26) Base Lamp, 60 Watt Maximum