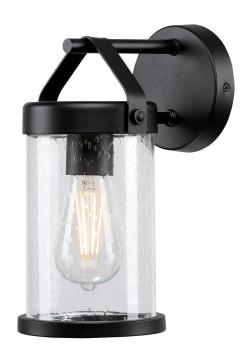

# SPECIFICATION SHEET

Item Number 6579600

Wall Fixture Textured Black Finish Clear Seeded Glass

## **Specifications**

Height: 11.75"Width: 5.50"Extends: 7.75"

• Height from Center of Outlet Box: 2.25"

• Back Plate: D: 4.72"

• Use (1) Medium (E26) Base Lamp,

60W Maximum

## **Jamestown**