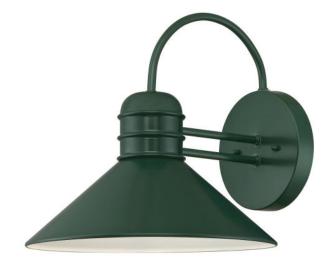

## **SPECIFICATION SHEET**

Item Number 6579800 Wall Fixture Emerald Finish Watts Creek

## **Specifications**

Height: 11"Width: 11"

• Extends: 12.50"

• Height from Center of Outlet Box: 6.14"

• Back Plate: D: 5.71"

• Use (1) Medium (E26) Base Lamp,

60W Maximum