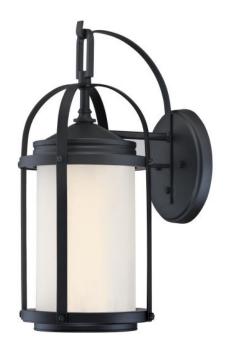

## SPECIFICATION SHEET

Item Number 6579900

Wall Fixture Matte Black Finish Frosted Glass

## Specifications

Height: 17"Width: 7.25"Extends: 10 "

• Height from Center of Outlet Box: 8"

• Back Plate: D: 6.50"

• Use (1) Medium (E26) Base Lamp,

60W Maximum