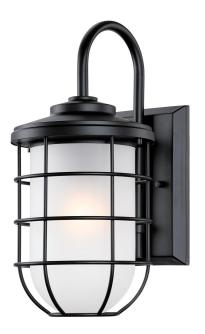

## SPECIFICATION SHEET

Item Number 6580000

Ferry

Wall Fixture Matte Black Finish Frosted Glass

## **Specifications**

Height: 17"Width: 8.25"Extends: 10.50"

• Height from Center of Outlet Box: 9.75"

• Back Plate: H: 9.44" W: 5.51"

Use (1) Medium (E26) Base Lamp,

60W Maximum