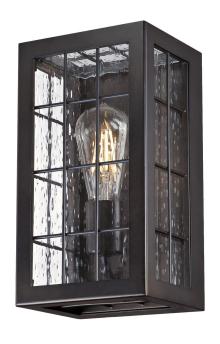

# Item Number 6580100

Wall Fixture Oil Rubbed Bronze Finish Clear Raindrop Glass

#### **Specifications**

Height: 11"Width: 6"

• Extends: 5.50"

• Height from Center of Outlet Box: 5.50"

• Back Plate: H: 11" W: 5"

Use (1) Medium (E26) Base Lamp,
60W Maximum