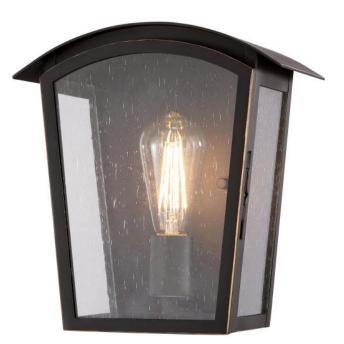

## SPECIFICATION SHEET

French Quarter

Item Number 6580200 Wall Fixture Oil Rubbed Bronze Finish with

Highlights Clear Seeded Glass

## Specifications

- Height: 10.75"
- Width: 10 "
- Extends: 5.75"
- Height from Center of Outlet Box: 5.50"
- Back Plate: H: 8.66" W: 5.11"
- Use (1) Medium (E26) Base Lamp, 60 W Maximum