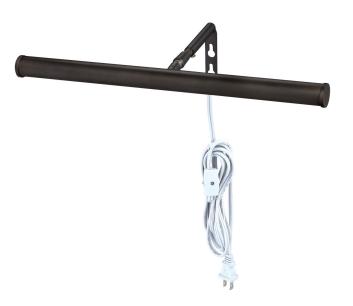

## Item Number 7500300

14" LED Picture Light Oil Rubbed Bronze Finish

## **Specifications**

Height: 3.37"Width: 14.75"Depth: 5.75"

• Cord Length: 96"

Hours: 35000Life (years): 31.9Fixture Lumens: 206

• Light Source Lumens: 430

• Kelvin: 3000

Equivalent Incandescent Wattage: 30W