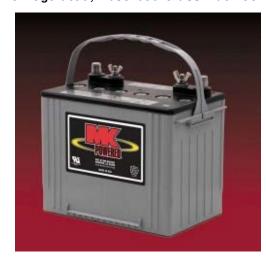

# 8A24

## **SPECIFICATIONS**

Nominal Voltage (V) 12V

Capacity at C/100 91 Ah

Capacity at C/20 79 Ah

Capacity at C/5 69.2 Ah

Weight 53 lbs. (24 kg)

Plate Alloy Lead Calcium

Posts Forged Terminals & Bushings

Container/Cover Polypropylene

**Operating Temperature Range** 

-40°F (-40°C) - 140°F (60°C)

Charge Voltage @ 77°F (25°C)

Charge / Absorption / Equalize 2.30 - 2.43 VPC Float / Standby 2.23 - 2.26 VPC

Vent Self-sealing

Terminal U (SAE/STUD)



Rated non-spillable by ICAO, IATA and DOT

Made in the U.S.A. by East Penn Manufacturing Co., Inc.

Distributed by:

#### Valve-Regulated, Absorbed Glass Mat Technology



# **DIMENSIONS**

Inches (mm)

Length 10.90 (260 mm)

Width 6.80 (173 mm)

Height 9.31 (251 mm)

including terminal

### AGM Cycle Life vs Depth of Discharge at +25°C (77°F) Based on BCI 2-hour Capacity



## **MK Battery**

1631 South Sinclair Street • Anaheim, California 92806

Toll Free: 800-372-9253 ● Fax: 714-937-0818 ● E-mail: sales@mkbattery.com