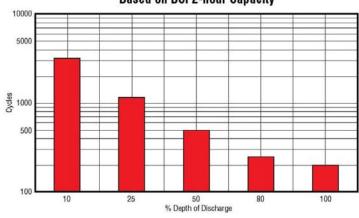

### AGM Cycle Life vs Depth of Discharge at +25°C (77°F) Based on BCI 2-hour Capacity