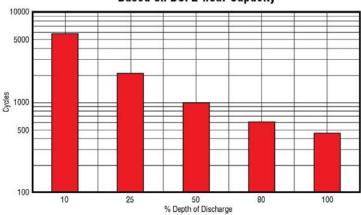

#### Gel Cycle Life vs Depth of Discharge at +25°C (77°F) Based on BCI 2-hour Capacity