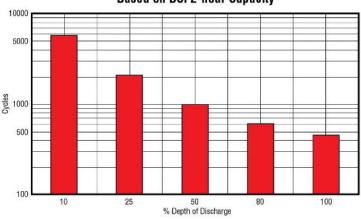

#### Gel Cycle Life vs Depth of Discharge at +25°C (77°F) Based on BCI 2-hour Capacity