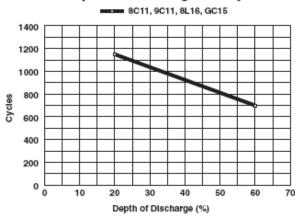

# 8L16-DEKA

## **SPECIFICATIONS**

Nominal Voltage (V) 6V

Capacity at C/100 420Ah

Capacity at C/20 370Ah

Weight 113 lbs. (52.6 kg)

**Operating Temperature Range** 

-22°F (-30°C) - 122°F (50°C)

# For Charging Parameters please refer to www.mkbattery.com

Click on Technical Data, then on Photovoltaic Charging Parameters in the PV/Solar section

Terminal T875



Made in the U.S.A. by East Penn Manufacturing Co., Inc.

Distributed by:

#### Flooded Battery, Wet type



### **DIMENSIONS**

Inches (mm)

Length 11.75 (298 mm)

Width 7.00 (178 mm)

Height 17.3 (435 mm)

#### Depth of Discharge vs. Cycles



# MK Battery

1631 South Sinclair Street ● Anaheim, California 92806

Toll Free: 800-372-9253 ● Fax: 714-937-0818 ● E-mail: sales@mkbattery.com