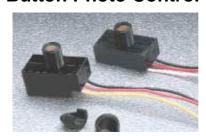

## **Button Photo Control**

| Application: | For use with HI Wallpack luminaires.             |
|--------------|--------------------------------------------------|
| Features:    | Button style photocontrol.                       |
|              | -40C to +65C rated.                              |
|              | Cadmium Sulfide sensor                           |
|              | 1.1" x 2" x 0.8" housing with 3/8" x 0.75 nipple |
|              | UL Listed                                        |

| Catalo | og #  | Description                                          |
|--------|-------|------------------------------------------------------|
| BPC-   | 120   | Internal mount button photocontrol, 105-130v 1100VA. |
| BPC-20 | 8/277 | Internal mount button photocontrol, 200-300v 1100VA. |