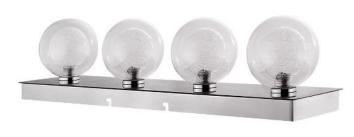

## **Product Description**

Designed to make a statement, this Euri Lighting decorative bathroom light features mirror-finish housing and four glass orbs with inner glass-webbed globes. Dimmable and Energy Star Certified, this LED fixture is fully-integrated and maintenance free. Outputting 1800 lumens, this LED vanity guarantees a long lifespan and unbeatable illumination in Soft White (3000K).