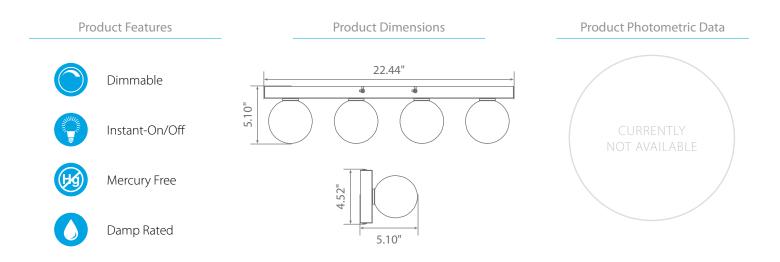

## **Product Description**

Designed to make a statement, this Euri Lighting decorative bathroom light features mirror-finish housing and four glass orbs with inner glass-webbed globes. Dimmable and Energy Star Certified, this LED fixture is fully-integrated and maintenance free. Outputting 1800 lumens, this LED vanity guarantees a long lifespan and unbeatable illumination in Soft White (3000K).

## Specifications

| 20 W 120V/60Hz 1800 lm N/A N/A | 3000 K |
|--------------------------------|--------|

| CRI | Luminous Efficacy | Power Factor | Input Current | Base/Cap | Lamp Lifespan |
|-----|-------------------|--------------|---------------|----------|---------------|
| 80  | 71 lm/W           | 0.7          | 0.19 A        | N/A      | 35,000 Hrs.   |