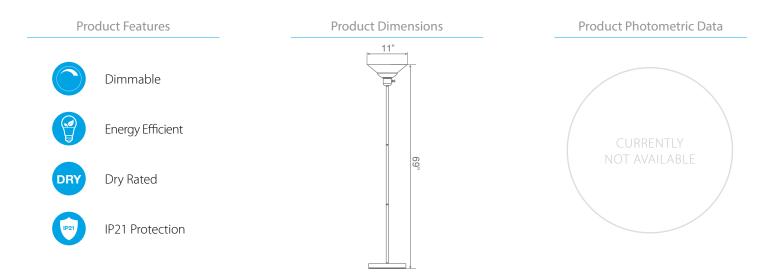

## **Product Description**

With minimalist and a chic design this Euri Lighting LED torchiere lamp is a great addition to any home exterior. The neutral color and simplistic design of this lamp allows it to easily pair with essentially numerous interior design types. Only 24 Watts and dimmable, this LED torchiere lamp guarantees a long lifespan and unbeatable illumination in Warm White (2700K).

(Contains 2 LED Bulbs per box.) Integrated LED Fixture