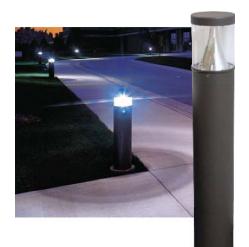

### Description

Venture Lighting's LED Bollard makes it an ideal choice for size commercial, architectural, retail and residential applications. Fixtures can be used in wet locations. They are designed to provide low-level pedestrian lighting to draw attention to entryways and to act as guides along walkways for such applications as parking areas, building entrances, and university campus lighting.

#### Construction

The fixture is bronze powder coated for superior corrosion resistance. These versatile, outdoor fixtures have clear PC lens, fully gasketed housings and a highly reflective cone shaped reflector. The base is cast aluminum and the housing is a seamless extruded aluminum.