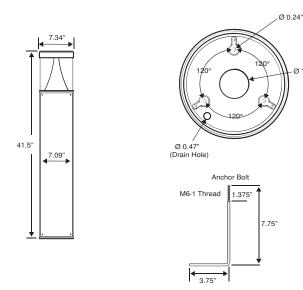

#### Construction

The fixture is bronze powder coated for superior corrosion resistance. These versatile, outdoor fixtures have clear PC lens, fully gasketed housings and a highly reflective cone shaped reflector. The base is cast aluminum and the housing is a seamless extruded aluminum.

#### Mounting

Each fixture is supplied with mounting kit which includes anchor bolt template, anchor bolts and necessary stainless steel fasteners to make installation quick and easy.