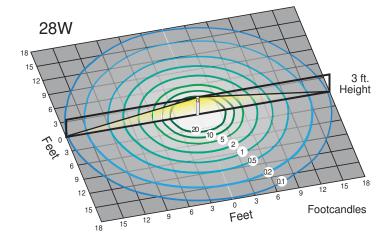

# Venture 28W 4K Flat Top Bollard

Mounting kit, included contains anchor bolts and mounting template

B-U-G rating is (B1-U3-G1)

(800) 451-2606 Fax: (800) 451-2605 2451 Enterprise Parkway East Twinsburg, Ohio 44087 USA E-mail: venture@adlt.com VentureLighting.com