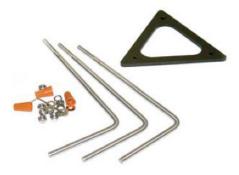

#### Mounting

Each fixture is supplied with mounting kit which includes anchor bolt template, anchor bolts and necessary stainless steel fasteners to make installation quick and easy.

# Venture 28W 4K Flat Top Bollard

Mounting kit, included contains anchor bolts and mounting template

B-U-G rating is (B1-U3-G1)

(800) 451-2606 Fax: (800) 451-2605 2451 Enterprise Parkway East Twinsburg, Ohio 44087 USA E-mail: venture@adlt.com VentureLighting.com