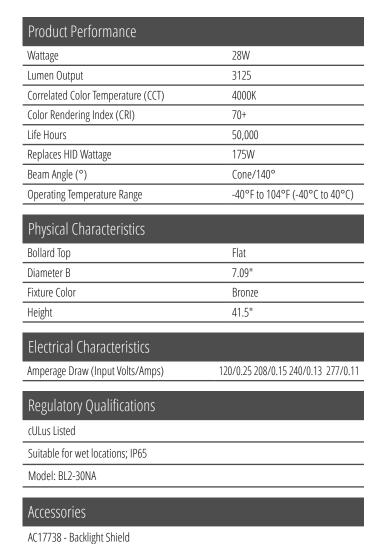

## 28W 4K Flat Top Bollard

Order Code: BL12820

#### Construction

The fixture is bronze powder coated for superior corrosion resistance. These versatile, outdoor fixtures have clear PC lens, fully gasketed housings and a highly reflective cone shaped reflector. The base is cast aluminum and the housing is a seamless extruded aluminum.

#### Electrical

Fixtures are provided with 120-277V 50/60 Hz drivers with 0-10V DC dimming as a standard. 10kA surge protection is a standard.

# Venture 28W 4K Flat Top Bollard

Mounting kit, included contains anchor bolts and mounting template

B-U-G rating is (B1-U3-G1)

(800) 451-2606 Fax: (800) 451-2605 2451 Enterprise Parkway East Twinsburg, Ohio 44087 USA E-mail: venture@adlt.com VentureLighting.com