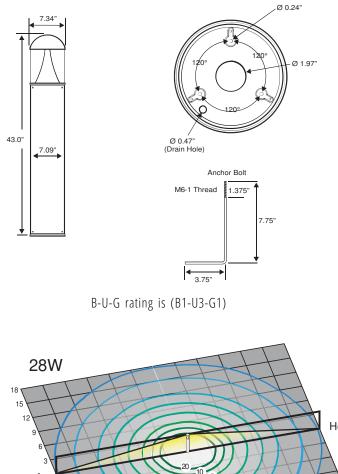

## Model# BL1-30NA

| Product Performance                |                                     |
|------------------------------------|-------------------------------------|
| Wattage                            | 28W                                 |
| Lumen Output                       | 3125                                |
| Correlated Color Temperature (CCT) | 4000K                               |
| Color Rendering Index (CRI)        | 70+                                 |
| Life Hours                         | 50,000                              |
| Replaces HID Wattage               | 175W                                |
| Beam Angle (°)                     | Cone/140°                           |
| Operating Temperature Range        | -40°F to 104°F (-40°C to 40°C)      |
| Physical Characteristics           |                                     |
| Bollard Top                        | Dome                                |
| Diameter B                         | 7.09"                               |
| Fixture Color                      | Bronze                              |
| Height                             | 43.0"                               |
| Electrical Characteristics         |                                     |
| Amperage Draw (Input Volts/Amps)   | 120/0.25 208/0.15 240/0.13 277/0.11 |
| Regulatory Qualifications          |                                     |

Suitable for wet locations; IP65

Model: BL1-30NA