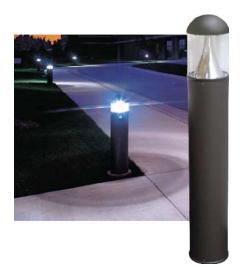

#### Description

Venture Lighting's LED Bollard makes it an ideal choice for size commercial, architectural, retail and residential applications. Fixtures can be used in wet locations. They are designed to provide low-level pedestrian lighting to draw attention to entryways and to act as guides along walkways for such applications as parking areas, building entrances, and university campus lighting.

#### Construction

The fixture is bronze powder coated for superior corrosion resistance. These versatile, outdoor fixtures have clear PC lens, fully gasketed housings and a highly reflective cone shaped reflector. The base is cast aluminum and the housing is a seamless extruded aluminum.