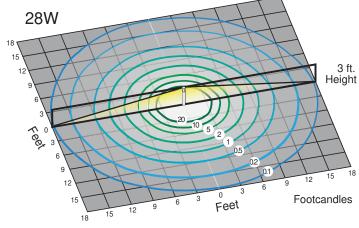

## Model# BL1-30NA

| Product Performance                |                                     |
|------------------------------------|-------------------------------------|
| Wattage                            | 28W                                 |
| Lumen Output                       | 3125                                |
| Correlated Color Temperature (CCT) | 4000K                               |
| Color Rendering Index (CRI)        | 70+                                 |
| Life Hours                         | 50,000                              |
| Replaces HID Wattage               | 175W                                |
| Beam Angle (°)                     | Cone/140°                           |
| Operating Temperature Range        | -40°F to 104°F (-40°C to 40°C)      |
| Physical Characteristics           |                                     |
| Bollard Top                        | Dome                                |
| Diameter B                         | 7.09"                               |
| Fixture Color                      | Bronze                              |
| Height                             | 43.0"                               |
| Electrical Characteristics         |                                     |
| Amperage Draw (Input Volts/Amps)   | 120/0.25 208/0.15 240/0.13 277/0.11 |
| Regulatory Qualifications          |                                     |