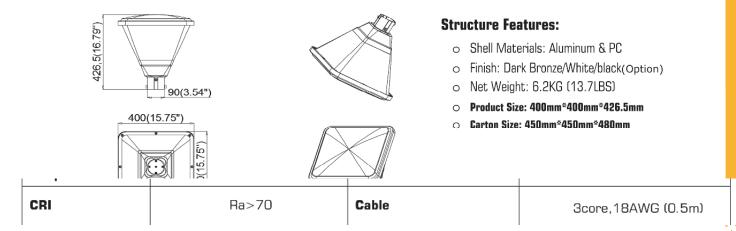

s, courtyards, or roadways, the LED Square Post Top will provide even and reliable illumination.











## **Applications**

Parking Lots Courtyards Outdoor Retail Educational **Parks** Roadways

### Spec Summary

Efficacy 135 lm/W Input Voltage 120 - 277V Finish Dark Bronze

### Details

**IP Rating** Wet Location / IP66

Material Aluminum L70 Life + 75,000 Hours Warranty 5 Year Warranty

CRI+ 70+

CCT 4000K/5000K

**Qualification** UL, DLC Premium, FCC, RoHS

-30°C - +45°C **Operating Temp** 

Power Factor 0.90

## Product Information

| ORDERING/DLC #: | Wattage | ССТ   | Lumens  |
|-----------------|---------|-------|---------|
| U-SPT-60W-40    | 60W     | 4000K | 8520 lm |
| U-SPT-60W-50    | 60W     | 5000K | 8520 lm |





## **LED Square Post Top Light**

#### **DIMENSIONS**



#### PHOTOMETRY: