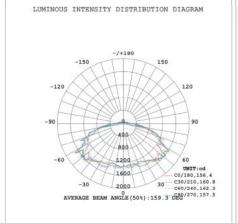

adways, the LED Square Post Top will provide even and reliable illumination.











## **Applications**

Parking Lots Courtyards Outdoor Retail Educational **Parks** Roadways

### Spec Summary

Efficacy 135 lm/W Input Voltage 120 - 277V Finish Dark Bronze

### Details

**IP Rating** Wet Location / IP66

Material Aluminum L70 Life + 75,000 Hours Warranty 5 Year Warranty

CRI+ 70+

CCT 4000K/5000K

**Qualification** UL, DLC Premium, FCC, RoHS

-30°C - +45°C **Operating Temp** 

Power Factor 0.90

## Product Information

| ORDERING/DLC #: | Wattage | ССТ   | Lumens  |
|-----------------|---------|-------|---------|
| U-SPT-60W-40    | 60W     | 4000K | 8520 lm |
| U-SPT-60W-50    | 60W     | 5000K | 8520 lm |





## **LED Square Post Top Light**

#### **DIMENSIONS**



#### PHOTOMETRY: