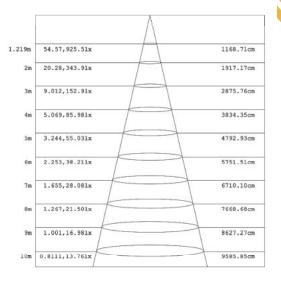

ys, the LED Square Post Top will provide even and reliable illumination.











## **Applications**

Parking Lots Courtyards Outdoor Retail Educational **Parks** Roadways

### Spec Summary

Efficacy 135 lm/W Input Voltage 120 - 277V Finish Dark Bronze

### Details

**IP Rating** Wet Location / IP66

Material Aluminum L70 Life + 75,000 Hours Warranty 5 Year Warranty

CRI+ 70+

CCT 4000K/5000K

**Qualification** UL, DLC Premium, FCC, RoHS

-30°C - +45°C **Operating Temp** 

Power Factor 0.90

## Product Information

| ORDERING/DLC #: | Wattage | ССТ   | Lumens  |
|-----------------|---------|-------|---------|
| U-SPT-60W-40    | 60W     | 4000K | 8520 lm |
| U-SPT-60W-50    | 60W     | 5000K | 8520 lm |





## **LED Square Post Top Light**

#### **DIMENSIONS**



#### PHOTOMETRY: