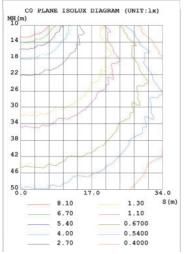

ways, the LED Square Post Top will provide even and reliable illumination.











## **Applications**

Parking Lots Courtyards Outdoor Retail Educational **Parks** Roadways

### Spec Summary

Efficacy 135 lm/W Input Voltage 120 - 277V Finish Dark Bronze

### Details

**IP Rating** Wet Location / IP66

Material Aluminum L70 Life + 75,000 Hours Warranty 5 Year Warranty

CRI+ 70+

CCT 4000K/5000K

**Qualification** UL, DLC Premium, FCC, RoHS

-30°C - +45°C **Operating Temp** 

Power Factor 0.90

## Product Information

| ORDERING/DLC #: | Wattage | ССТ   | Lumens  |
|-----------------|---------|-------|---------|
| U-SPT-60W-40    | 60W     | 4000K | 8520 lm |
| U-SPT-60W-50    | 60W     | 5000K | 8520 lm |





## **LED Square Post Top Light**

#### **DIMENSIONS**



#### PHOTOMETRY: