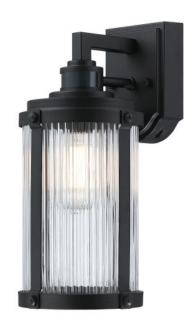

# SPECIFICATION SHEET

Item Number 6 120 60 0

Wall Fixture Textured Black Finish Clear Ribbed Glass

# Armin

### **Specifications**

Height: 15.75"Width: 7.50"Extends: 9.50"

• Height from Center of Outlet Box: 3.35"

• Back Plate: H: 6.69" W: 4.72"

• Use (1) Medium (E26) Base Lamp,

60W Maximum