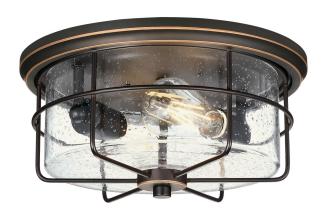

# Item Number 6121800

Rosella

12-3/4 in. 2 Light Flush Black-Bronze Finish with Highlights Clear Seeded Glass

### Specifications

• Height: 6"

• Diameter: 12.75"

Use (2) Medium (E26) Base Lamps,
60 Watt Maximum