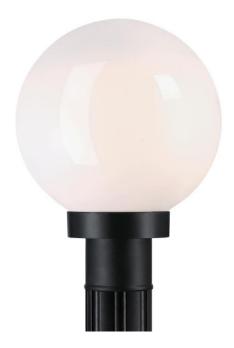

## SPECIFICATION SHEET

Item Number 6123000

Polycarbonate Post-Top Fixture Black Finish Opal Acrylic Globe

## Specifications

- Height: 12.75"
- Diameter: 9.75"
- Use (1) Medium (E26) Base Lamp, 60 Watt Maximum