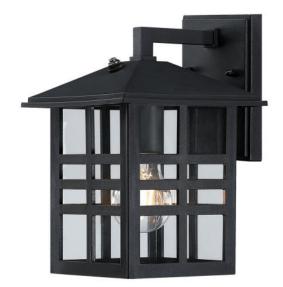

Caliste

Item Number 6123100 Polycarbonate Wall Fixture Black Finish Clear Glass

## Specifications

- Height: 10.50"
- Width: 7"
- Extends: 8.25"
- Height from Center of Outlet Box: 2.95"
- Back Plate: H: 5.91" W: 4.53"
- Use (1) Medium (E26) Base Lamp, 60 W Maximum