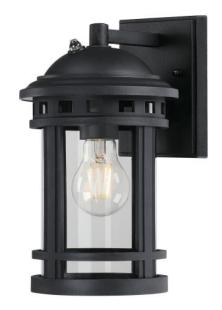

## SPECIFICATION SHEET

Item Number 6 12320 0

Polycarbonate Wall Fixture Black Finish Clear Glass

## Specifications

Height: 11.25"Width: 6.50"Extends: 7.25"

• Height from Center of Outlet Box: 2.36"

• Back Plate: H: 5.91" W: 4.53"

• Use (1) Medium (E26) Base Lamp,

60W Maximum