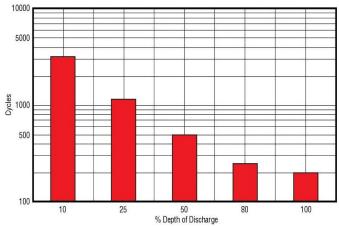

## AGM Cycle Life vs Depth of Discharge at +25°C (77°F) **Based on BCI 2-hour Capacity**

**SPECIFICATIONS** 

Nominal Voltage (V)

Capacity at C/100

Capacity at C/20

Capacity at C/5

Container/Cover

Float / Standby