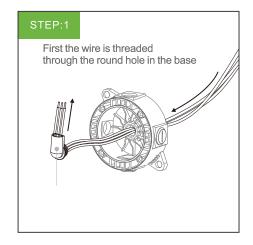

d wet locations. The mounting is designed to work with the majority of electrical boxes. The 90-180 degree adjustable angle allows it to fit multiple applications, such as vertical and horizontal installations as well as sloped ceilings.

### **IMPORTANT SAFETY NOTICES:**

When using electrical equipment, basic safety precautions should always be followed

WARNING: Operating temperature: -30°C to 45°C (-22°F to 113°F).

WARNING: Suitable for dry and wet locations.

WARNING: This device is not intended for use with emergency exits.

WARNING: Turn off the power before installation.

WARNING: The electrical rating of this product is 100-277V. Installer must confirm that there is 100-277V at

the fixture before installation.

#### THE FIRST INSTALL METHOD









# THE SECOND INSTALL METHOD









# **DIFFERENT INSTALLATION ORIENTATIONS**



## **BASIC PARAMETERS:**

| Watt | Input       | Light effect | Lamp Dimension<br>(180°) | Lamp Dimension<br>(90°) | Operating temperature |
|------|-------------|--------------|--------------------------|-------------------------|-----------------------|
| 20W  | 100-277 Vac | 100lm/w      | 115x305mm                | 157x257mm               | -30~45℃               |
| 30W  | 100-277 Vac | 100lm/w      | 115x305mm                | 157x257mm               | -30~45℃               |