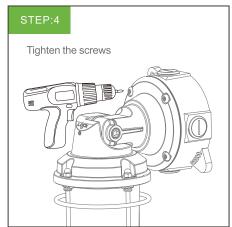

locations. The mounting is designed to work with the majority of electrical boxes. The 90-180 degree adjustable angle allows it to fit multiple applications, such as vertical and horizontal installations as well as sloped ceilings.

### **IMPORTANT SAFETY NOTICES:**

When using electrical equipment, basic safety precautions should always be followed

WARNING: Operating temperature: -30°C to 45°C (-22°F to 113°F).

WARNING: Suitable for dry and wet locations.

WARNING: This device is not intended for use with emergency exits.

WARNING: Turn off the power before installation.

WARNING: The electrical rating of this product is 100-277V. Installer must confirm that there is 100-277V at

the fixture before installation.

#### THE FIRST INSTALL METHOD









# THE SECOND INSTALL METHOD









# **DIFFERENT INSTALLATION ORIENTATIONS**



## **BASIC PARAMETERS:**

| Watt | Input       | Light effect | Lamp Dimension<br>(180°) | Lamp Dimension<br>(90°) | Operating temperature |
|------|-------------|--------------|--------------------------|-------------------------|-----------------------|
| 20W  | 100-277 Vac | 100lm/w      | 115x305mm                | 157x257mm               | -30~45℃               |
| 30W  | 100-277 Vac | 100lm/w      | 115x305mm                | 157x257mm               | -30~45℃               |