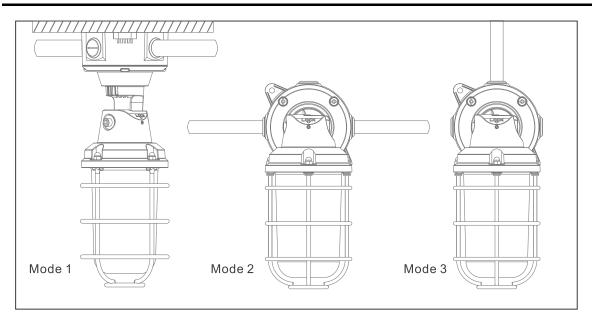

ith the majority of electrical boxes. The 90-180 degree adjustable angle allows it to fit multiple applications, such as vertical and horizontal installations as well as sloped ceilings.

### **IMPORTANT SAFETY NOTICES:**

When using electrical equipment, basic safety precautions should always be followed

WARNING: Operating temperature: -30°C to 45°C (-22°F to 113°F).

WARNING: Suitable for dry and wet locations.

WARNING: This device is not intended for use with emergency exits.

WARNING: Turn off the power before installation.

WARNING: The electrical rating of this product is 100-277V. Installer must confirm that there is 100-277V at

the fixture before installation.

#### THE FIRST INSTALL METHOD









# THE SECOND INSTALL METHOD









# **DIFFERENT INSTALLATION ORIENTATIONS**



## **BASIC PARAMETERS:**

| Watt | Input       | Light effect | Lamp Dimension<br>(180°) | Lamp Dimension<br>(90°) | Operating temperature |
|------|-------------|--------------|--------------------------|-------------------------|-----------------------|
| 20W  | 100-277 Vac | 100lm/w      | 115x305mm                | 157x257mm               | -30~45℃               |
| 30W  | 100-277 Vac | 100lm/w      | 115x305mm                | 157x257mm               | -30~45℃               |