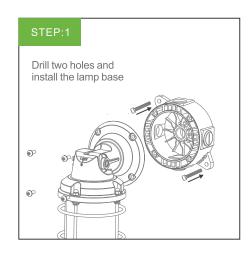

ety. It is IP65 rated for both dry and wet locations. The mounting is designed to work with the majority of electrical boxes. The 90-180 degree adjustable angle allows it to fit multiple applications, such as vertical and horizontal installations as well as sloped ceilings.

### **IMPORTANT SAFETY NOTICES:**

When using electrical equipment, basic safety precautions should always be followed

WARNING: Operating temperature: -30°C to 45°C (-22°F to 113°F).

WARNING: Suitable for dry and wet locations.

WARNING: This device is not intended for use with emergency exits.

WARNING: Turn off the power before installation.

WARNING: The electrical rating of this product is 100-277V. Installer must confirm that there is 100-277V at

the fixture before installation.

#### THE FIRST INSTALL METHOD









# THE SECOND INSTALL METHOD









# **DIFFERENT INSTALLATION ORIENTATIONS**



## **BASIC PARAMETERS:**

| Watt | Input       | Light effect | Lamp Dimension<br>(180°) | Lamp Dimension<br>(90°) | Operating temperature |
|------|-------------|--------------|--------------------------|-------------------------|-----------------------|
| 20W  | 100-277 Vac | 100lm/w      | 115x305mm                | 157x257mm               | -30~45℃               |
| 30W  | 100-277 Vac | 100lm/w      | 115x305mm                | 157x257mm               | -30~45℃               |