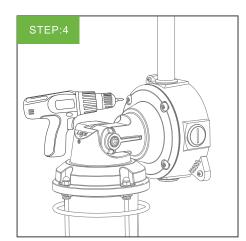

t is IP65 rated for both dry and wet locations. The mounting is designed to work with the majority of electrical boxes. The 90-180 degree adjustable angle allows it to fit multiple applications, such as vertical and horizontal installations as well as sloped ceilings.

### **IMPORTANT SAFETY NOTICES:**

When using electrical equipment, basic safety precautions should always be followed

WARNING: Operating temperature: -30°C to 45°C (-22°F to 113°F).

WARNING: Suitable for dry and wet locations.

WARNING: This device is not intended for use with emergency exits.

WARNING: Turn off the power before installation.

WARNING: The electrical rating of this product is 100-277V. Installer must confirm that there is 100-277V at

the fixture before installation.

#### THE FIRST INSTALL METHOD









# THE SECOND INSTALL METHOD









# **DIFFERENT INSTALLATION ORIENTATIONS**



## **BASIC PARAMETERS:**

| Watt | Input       | Light effect | Lamp Dimension<br>(180°) | Lamp Dimension<br>(90°) | Operating temperature |
|------|-------------|--------------|--------------------------|-------------------------|-----------------------|
| 20W  | 100-277 Vac | 100lm/w      | 115x305mm                | 157x257mm               | -30~45℃               |
| 30W  | 100-277 Vac | 100lm/w      | 115x305mm                | 157x257mm               | -30~45℃               |