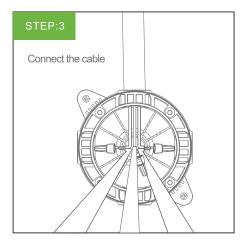

It is IP65 rated for both dry and wet locations. The mounting is designed to work with the majority of electrical boxes. The 90-180 degree adjustable angle allows it to fit multiple applications, such as vertical and horizontal installations as well as sloped ceilings.

### **IMPORTANT SAFETY NOTICES:**

When using electrical equipment, basic safety precautions should always be followed

WARNING: Operating temperature: -30°C to 45°C (-22°F to 113°F).

WARNING: Suitable for dry and wet locations.

WARNING: This device is not intended for use with emergency exits.

WARNING: Turn off the power before installation.

WARNING: The electrical rating of this product is 100-277V. Installer must confirm that there is 100-277V at

the fixture before installation.

#### THE FIRST INSTALL METHOD









# THE SECOND INSTALL METHOD









# **DIFFERENT INSTALLATION ORIENTATIONS**



## **BASIC PARAMETERS:**

| Watt | Input       | Light effect | Lamp Dimension<br>(180°) | Lamp Dimension<br>(90°) | Operating temperature |
|------|-------------|--------------|--------------------------|-------------------------|-----------------------|
| 20W  | 100-277 Vac | 100lm/w      | 115x305mm                | 157x257mm               | -30~45℃               |
| 30W  | 100-277 Vac | 100lm/w      | 115x305mm                | 157x257mm               | -30~45℃               |