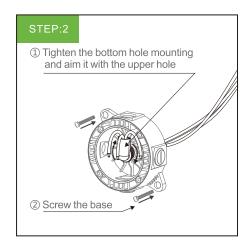

wet locations. The mounting is designed to work with the majority of electrical boxes. The 90-180 degree adjustable angle allows it to fit multiple applications, such as vertical and horizontal installations as well as sloped ceilings.

### **IMPORTANT SAFETY NOTICES:**

When using electrical equipment, basic safety precautions should always be followed

WARNING: Operating temperature: -30°C to 45°C (-22°F to 113°F).

WARNING: Suitable for dry and wet locations.

WARNING: This device is not intended for use with emergency exits.

WARNING: Turn off the power before installation.

WARNING: The electrical rating of this product is 100-277V. Installer must confirm that there is 100-277V at

the fixture before installation.

#### THE FIRST INSTALL METHOD









# THE SECOND INSTALL METHOD









# **DIFFERENT INSTALLATION ORIENTATIONS**



## **BASIC PARAMETERS:**

| Watt | Input       | Light effect | Lamp Dimension<br>(180°) | Lamp Dimension<br>(90°) | Operating temperature |
|------|-------------|--------------|--------------------------|-------------------------|-----------------------|
| 20W  | 100-277 Vac | 100lm/w      | 115x305mm                | 157x257mm               | -30~45℃               |
| 30W  | 100-277 Vac | 100lm/w      | 115x305mm                | 157x257mm               | -30~45℃               |