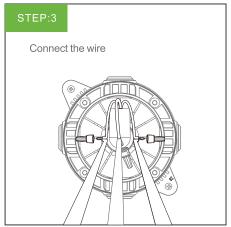

t locations. The mounting is designed to work with the majority of electrical boxes. The 90-180 degree adjustable angle allows it to fit multiple applications, such as vertical and horizontal installations as well as sloped ceilings.

### **IMPORTANT SAFETY NOTICES:**

When using electrical equipment, basic safety precautions should always be followed

WARNING: Operating temperature: -30°C to 45°C (-22°F to 113°F).

WARNING: Suitable for dry and wet locations.

WARNING: This device is not intended for use with emergency exits.

WARNING: Turn off the power before installation.

WARNING: The electrical rating of this product is 100-277V. Installer must confirm that there is 100-277V at

the fixture before installation.

#### THE FIRST INSTALL METHOD









# THE SECOND INSTALL METHOD









# **DIFFERENT INSTALLATION ORIENTATIONS**



## **BASIC PARAMETERS:**

| Watt | Input       | Light effect | Lamp Dimension<br>(180°) | Lamp Dimension<br>(90°) | Operating temperature |
|------|-------------|--------------|--------------------------|-------------------------|-----------------------|
| 20W  | 100-277 Vac | 100lm/w      | 115x305mm                | 157x257mm               | -30~45℃               |
| 30W  | 100-277 Vac | 100lm/w      | 115x305mm                | 157x257mm               | -30~45℃               |