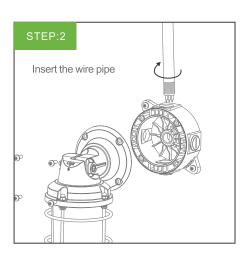

y. It is IP65 rated for both dry and wet locations. The mounting is designed to work with the majority of electrical boxes. The 90-180 degree adjustable angle allows it to fit multiple applications, such as vertical and horizontal installations as well as sloped ceilings.

### **IMPORTANT SAFETY NOTICES:**

When using electrical equipment, basic safety precautions should always be followed

WARNING: Operating temperature: -30°C to 45°C (-22°F to 113°F).

WARNING: Suitable for dry and wet locations.

WARNING: This device is not intended for use with emergency exits.

WARNING: Turn off the power before installation.

WARNING: The electrical rating of this product is 100-277V. Installer must confirm that there is 100-277V at

the fixture before installation.

#### THE FIRST INSTALL METHOD









# THE SECOND INSTALL METHOD









# **DIFFERENT INSTALLATION ORIENTATIONS**



## **BASIC PARAMETERS:**

| Watt | Input       | Light effect | Lamp Dimension<br>(180°) | Lamp Dimension<br>(90°) | Operating temperature |
|------|-------------|--------------|--------------------------|-------------------------|-----------------------|
| 20W  | 100-277 Vac | 100lm/w      | 115x305mm                | 157x257mm               | -30~45℃               |
| 30W  | 100-277 Vac | 100lm/w      | 115x305mm                | 157x257mm               | -30~45℃               |