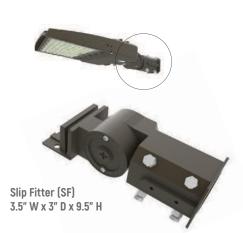

# Mounting Options T1-SFLED

These are used as mounting options for flood/area lighting application. Made of high-grade die-cast alumimum with bronze polyester coating to withstand the harshess of the elements. Double-reinforced weld joints for durability and secure mounting. These accessories are sold separately.

# Mounting

Designed for pole or wall-mounting with either an arm extension, slip fitter, U-bracket or trunnion mount