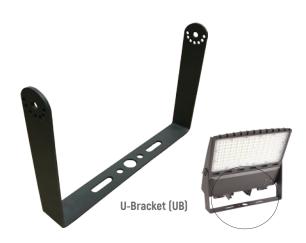

# Mounting Options T1-SFLED

These are used as mounting options for flood/area lighting application. Made of high-grade die-cast alumimum with bronze polyester coating to withstand the harshess of the elements. Double-reinforced weld joints for durability and secure mounting. These accessories are sold separately.

# Mounting

Designed for pole or wall-mounting with either an arm extension, slip fitter, U-bracket or trunnion mount