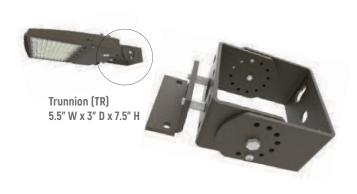

# Mounting Options T1-SFLED

These are used as mounting options for flood/area lighting application. Made of high-grade die-cast alumimum with bronze polyester coating to withstand the harshess of the elements. Double-reinforced weld joints for durability and secure mounting. These accessories are sold separately.

# Mounting

Designed for pole or wall-mounting with either an arm extension, slip fitter, U-bracket or trunnion mount