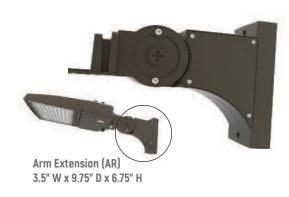

# Mounting Options T1-SFLED

These are used as mounting options for flood/area lighting application. Made of high-grade die-cast alumimum with bronze polyester coating to withstand the harshess of the elements. Double-reinforced weld joints for durability and secure mounting. These accessories are sold separately.

# Mounting

Designed for pole or wall-mounting with either an arm extension, slip fitter, U-bracket or trunnion mount