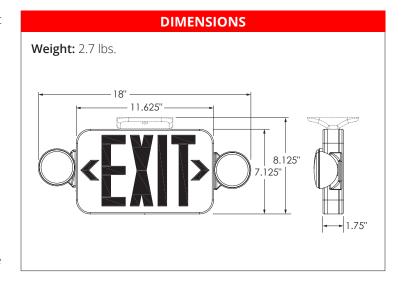

lastic construction

Snap-fit faceplate design for installation without tools

Removable universal chevrons for directional indications

Universal single face and double face (extra faceplate included)

### **Electrical:**

Input: 120/277VAC, 60Hz, 5.0W/4.8W Maintenance-free nickel-cadmium battery (RC version nickel-metal hydride)

Energy-saving LED

Remote-Capable version provides 3.44 watts for 90 minutes

#### Temperatures:

Min Start: 20°C Max: 30°C

#### Installation:

Top, back, J-box or end mounting through universal mounting plate and canopy

# Listings:

Luminaire is certified to UL/cUL Standards for Damp Locations

#### Testing

Atlas LED luminaires have been tested by an independent laboratory in accordance with IESNA LM-79 & LM-80.

# Warranty:

Five-year limited warranty







| ORDERING INFORMATION |                                                         |        |              |         |  |
|----------------------|---------------------------------------------------------|--------|--------------|---------|--|
| CATALOG #            | DESCRIPTION                                             | FINISH | LETTER COLOR | VOLTS   |  |
| EECPRWR              | Thermoplastic LED Exit/Emergency Combo                  | White  | Red          | 120/277 |  |
| EECPRWG              | Thermoplastic LED Exit/Emergency Combo                  | White  | Green        | 120/277 |  |
| EECPRWRRC            | Thermoplastic LED Exit/Emergency Combo - Remote Capable | White  | Red          | 120/277 |  |
| EECPRWGRC            | Thermoplastic LED Exit/Emergency Combo - Remote Capab