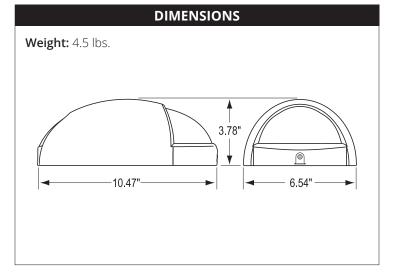

ternal solid-state transfer switch automatically connects the internal battery to LED board for minimum 90-minute emergency illumination

Fully automatic solid-state, two-rate charger initiates battery charging to recharge a discharged battery in 24 hours

Photocell sensor included as a standard

Cold-weather unit for use in temperatures as low as -30°C

# Temperatures:

Min Start: 20°C Max: 40°C

#### Installation:

Surface mount via easy connect back plate that fits most standard size junction boxes

Universal K/O pattern on back plate for wall mount

# Listings:

Luminaire is certified to UL/cUL Standards for Wet Locations

# Testing:

Atlas LED luminaires have been tested by an independent laboratory in accordance with IESNA LM-79 & LM-80.

# Warranty:

Five-year limited warranty







# **ORDERING INFORMATION**

| CATALOG # | DESCRIPTION                                    | FINISH | VOLTS   |
|-----------|------------------------------------------------|--------|---------|
| ERD12BZ   | Architectural LED Emergency Light w/ Photocell | Bronze | 120/277 |