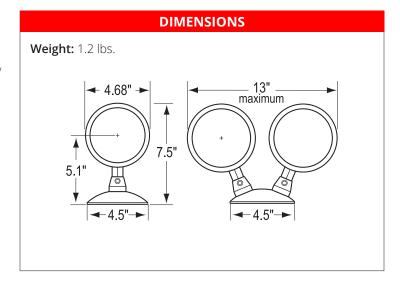

### Construction:

Weatherproof plastic housing with LED assembly

Flame-Retardant High Impact Thermoplastic Head(s)

Glare Free Adjustable Head(s)

Die Cast Cover Plate