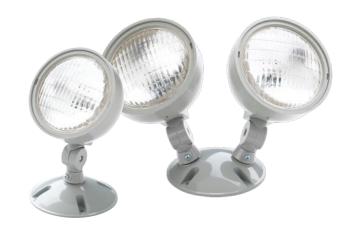

### Construction:

Weatherproof plastic housing with LED assembly

Flame-Retardant High Impact Thermoplastic Head(s)

Glare Free Adjustable Head(s)

Die Cast Cover Plate

# Warranty:

Five-year limited warranty

| ORDERING INFORMATION |                                         |           |            |  |
|----------------------|-----------------------------------------|-----------|------------|--|
| CATALOG #            | DESCRIPTION                             | VOLTS     | WATTS      |  |
| ERHR12               | Single Remote Head - Indoor/Outdoor     | 3.6 Volts | 1.17 Watts |  |
| ERHR22               | R22 Double Remote Head - Indoor/Outdoor |           | 2.34 Watts |  |