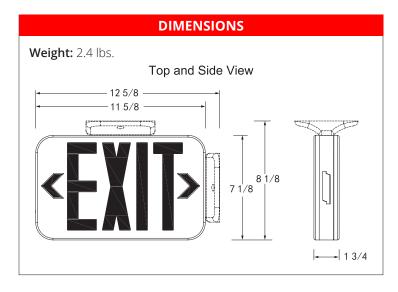

0 thermoplastic construction

Snap-fit faceplate design for installation without tools

Removable universal chevrons for directional indications

Universal single face and double face (extra faceplate included)

### **Electrical:**

Input: 120/277VAC, 60Hz, 3.6W/4.14W Maintenance-free nickel-cadmium battery (RC version nickel-metal hydride)

Energy-saving LED

Remote-Capable version provides 3.44 watts for 90 minutes

#### Temperatures:

Min Start: 20°C Max: 30°C

### Installation:

Top, back, J-box or end mounting through universal mounting plate and canopy

### Listings:

Luminaire is certified to UL/cUL Standards for Damp Locations

Atlas LED luminaires have been tested by an independent laboratory in accordance with IESNA LM-79 & LM-80.

## Warranty:

Five-year limited warranty









| ORDERING INFORMATION |                                          |        |              |         |  |
|----------------------|------------------------------------------|--------|--------------|---------|--|
| CATALOG #            | DESCRIPTION                              | FINISH | LETTER COLOR | VOLTS   |  |
| EXPRWR               | Thermoplastic Exit Sign                  | White  | Red          | 120/277 |  |
| EXPRWG               | Thermoplastic Exit Sign                  | White  | Green        | 120/277 |  |
| EXPRWRRC             | Thermoplastic Exit Sign - Remote Capable | White  | Red          | 120/277 |  |
| EXPRWGRC             | Thermoplastic Exit Sign - Remote Capable | White  | Green        | 120/277 |  |